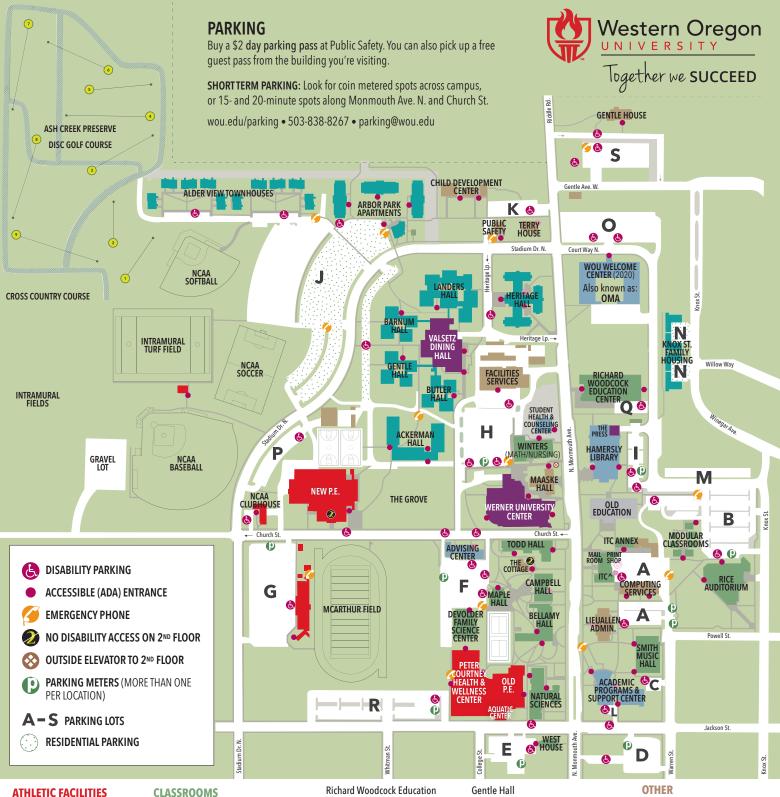

# ATHLETIC FACILITIES

Aquatic Center McArthur Field New P.F. Old P.E. Peter Courtney Health and Wellness Center

### FOOD SERVICE

Hamersly Library (The Press) Valsetz Dining Hall Werner University Center

Bellamy Hall (HSS) Campbell Hall **DeVolder Family Science Center** Instructional Technology Center (ITC) **ITC Annex** Maple Hall Maaske Hall Modular Classrooms **Natural Sciences** Old Education (ED) **Rice Auditorium** 

## Center Smith Music Hall West House Winters (Math/Nursing)

## **RESIDENCE HALLS**

Ackerman Hall Alder View Townhouses Arbor Park Apartments Barnum Hall **Butler Hall** 

Gentle Hall Heritage Hall Knox St. Family Housing Landers Hall

#### **STUDENT SUPPORT**

Academic Programs & Support Center Advising Center Student Health & Counseling Center WOU Welcome Center\*

\*Also known as OMA (formerly Oregon Military Academy) opening in 2020. ^ITC closed during renovation (exceptions: Mail Room and Print Shop).

**Child Development Center** 

Lieuallen Administration

Computing Services

Facilities Services

Parking Services

The Cottage

Gentle House

Public Safety

Terry House