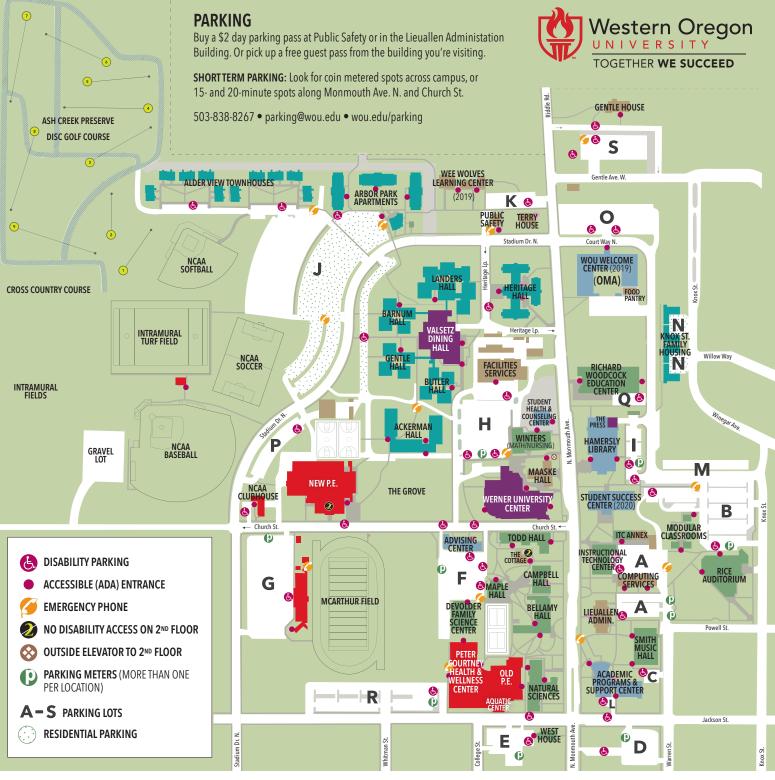

#### ATHLETIC FACILITIES

Aquatic Center McArthur Field NCAA Clubhouse New P.E. Old P.E. Peter Courtney Health and Wellness Center

#### FOOD SERVICE Hamersly Library

(The Press) Valsetz Dining Hall Werner University Center

# CLASSROOMS

Bellamy Hall (HSS) Campbell Hall DeVolder Family Science Center Instructional Technology Center Maple Hall Maaske Hall Modular Classrooms Natural Sciences Rice Auditorium Richard Woodcock Education Center Smith Music Hall West House Winters (Math/Nursing)

# **RESIDENCE HALLS**

Ackerman Hall Alder View Townhouses Arbor Park Apartments Barnum Hall Butler Hall Gentle Hall Heritage Hall Knox St. Family Housing Landers Hall STUDENT SUPPORT

Academic Programs & Support Center Advising Center Student Health & Counseling Center \*WOU Welcome Center (2019)

\*Previously known as OMA (Oregon Military Academy)

### OTHER

Computing Services The Cottage Facilities Services Food Pantry Gentle House Lieuallen Administration Parking Services Public Safety Terry House Wee Wolves Learning Center (Winter 2019)