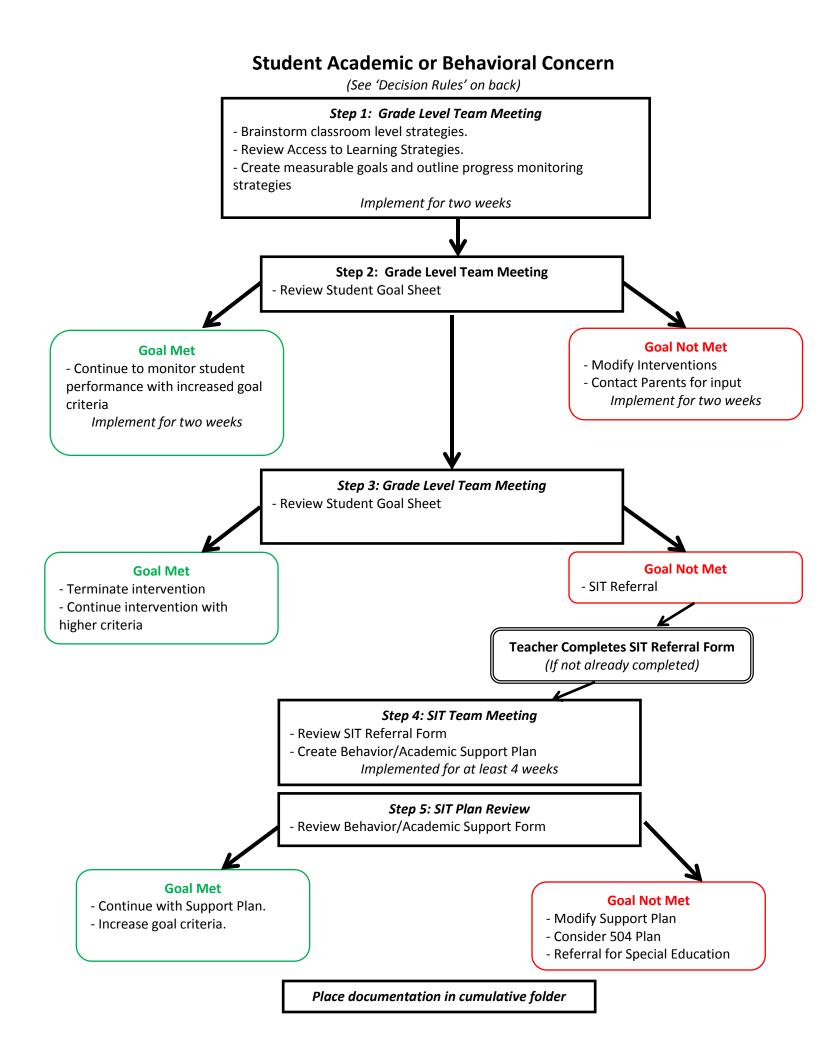

## **Decision Rules**

## Behavioral

| Report/Referral Type                                     |  |  |
|----------------------------------------------------------|--|--|
| Stage 1 Report: Minor Infractions                        |  |  |
| <ul> <li>Three (3) Stage 1 Reports in 1 month</li> </ul> |  |  |
| Stage 2/3 Referrals: Chronic/Unsafe                      |  |  |
| <ul> <li>Two (2) Stage 2/3 Referrals</li> </ul>          |  |  |
| Suspension                                               |  |  |

## Academic

| Kindergarten – 3 <sup>rd</sup> Grade |                             |
|--------------------------------------|-----------------------------|
| DIBELS                               | 'Intensive' in any category |
| STAR Reading                         | Below 25 Percentile Ran