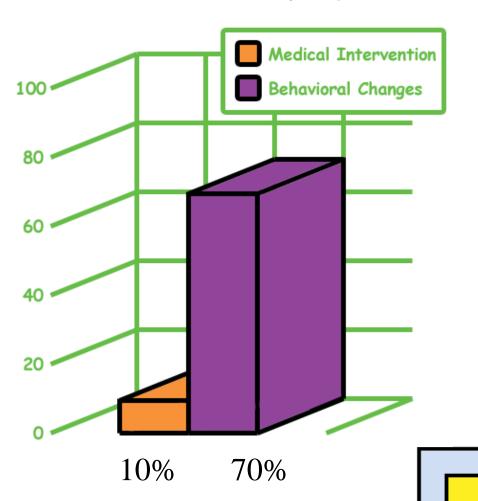

## Research-Based Prevention That Works!

- Significantly **lowers use** of alcohol, cigarettes, and marijuana
- Results in **fewer violent acts** and conduct problems
- □ Produces higher scores on health knowledge, health attitude and health self-efficacy
- Results in **parents reading** the materials, **using** them and **changing** something at home
- Significant improvement in the CDC risk areas
- Significant improvement in 20/24 risk and protectivebehaviors

Reducing Risk Behaviors

Students and Families