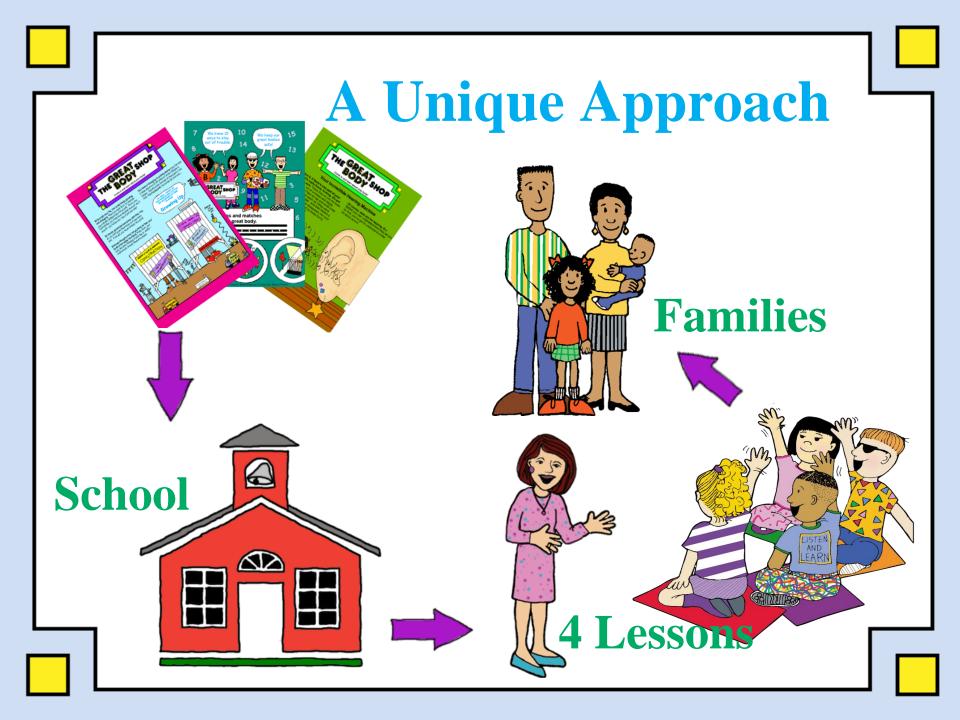

## Why THE GREAT BODY SHOP?

- ☑Nationally Recognized & Research-based
- ✓ Supports Common Core

It's Easy! It's Fun! It Works!

- Three lessons for each module
- Alternative Teaching Strategies
- Targeted Extension Activities
- Critical Thinking and Life-long Learning Skills
- Designed to change behavior
- Meets State and National Standards